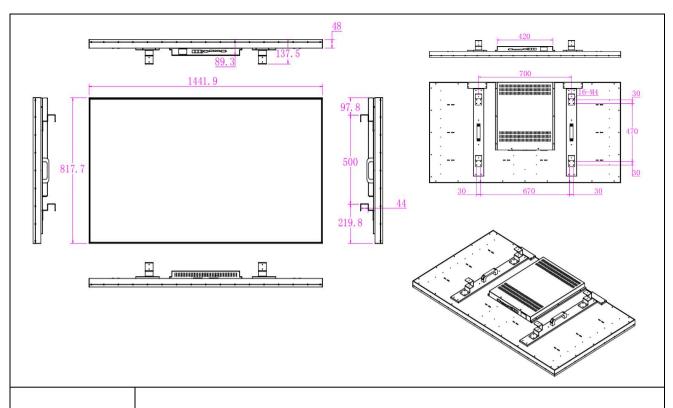

| Interface          | POWER                                                                        | DC 12V AUDIO USB OTG USB TF/SIM RJ45 UBOOT                                               |  |
|--------------------|------------------------------------------------------------------------------|------------------------------------------------------------------------------------------|--|
| parts              | Manual, remote control, warranty card, certificate of conformity, power cord |                                                                                          |  |
|                    | Product architecture                                                         | Hardware Iron Plate + Paint Process + Aluminium Alloy frame                              |  |
|                    | Installation mode                                                            | Horizontal Wall                                                                          |  |
| product mix        | Protective glass                                                             | None                                                                                     |  |
|                    | weight                                                                       | 78. 7kg                                                                                  |  |
|                    | Product size                                                                 | 1441*817*89 (mm)                                                                         |  |
|                    | Packing<br>dimensions                                                        | 1610*990*250 (mm)                                                                        |  |
|                    | Brightness<br>control                                                        | None                                                                                     |  |
|                    | temperature<br>control                                                       | None                                                                                     |  |
|                    | Remote monitoring                                                            | None                                                                                     |  |
| Working parameters | Remote<br>monitoringWa<br>terproof<br>requirement                            | None                                                                                     |  |
|                    | work<br>environment                                                          | Operating temperature: 0 $^{\circ}$ C to + 45 $^{\circ}$ c operating humidity: 5% to 90% |  |
|                    | Power Supply                                                                 | AC110 <sup>~</sup> 240V 60HZ                                                             |  |
|                    | power                                                                        | 150W                                                                                     |  |