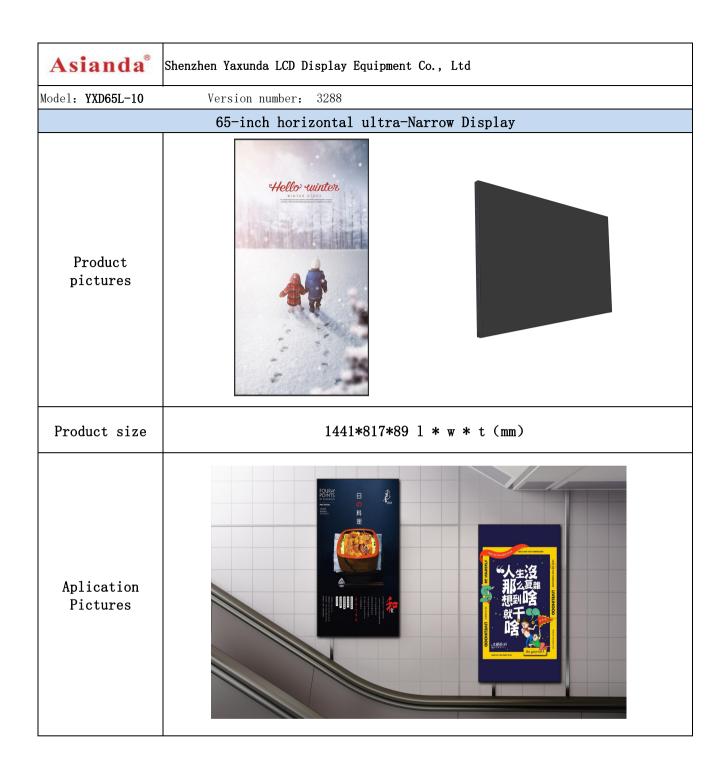

| Interface          | POWER                                                                        | DC 12V AUDIO USB OTG USB TF/SIM RJ45 UBOOT                                               |  |
|--------------------|------------------------------------------------------------------------------|------------------------------------------------------------------------------------------|--|
| parts              | Manual, remote control, warranty card, certificate of conformity, power cord |                                                                                          |  |
|                    | Product architecture                                                         | Hardware Iron Plate + Paint Process + Aluminium Alloy frame                              |  |
|                    | Installation mode                                                            | Horizontal Wall                                                                          |  |
| product mix        | Protective glass                                                             | None                                                                                     |  |
|                    | weight                                                                       | 78. 7kg                                                                                  |  |
|                    | Product size                                                                 | 1441*817*89 (mm)                                                                         |  |
|                    | Packing<br>dimensions                                                        | 1610*990*250 (mm)                                                                        |  |
|                    | Brightness<br>control                                                        | None                                                                                     |  |
|                    | temperature<br>control                                                       | None                                                                                     |  |
|                    | Remote monitoring                                                            | None                                                                                     |  |
| Working parameters | Remote<br>monitoringWa<br>terproof<br>requirement                            | None                                                                                     |  |
|                    | work<br>environment                                                          | Operating temperature: 0 $^{\circ}$ C to + 45 $^{\circ}$ c operating humidity: 5% to 90% |  |
|                    | Power Supply                                                                 | AC110 <sup>~</sup> 240V 60HZ                                                             |  |
|                    | power                                                                        | 150W                                                                                     |  |